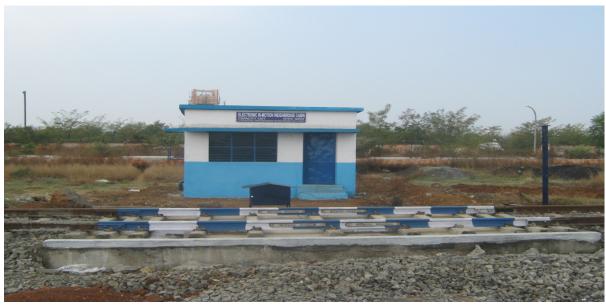

## MW 2500

Modular design of scale allows weighing of a wide range of rail cars

Scale can be installed either above ground (rail bonded sensor)

Gross capacity is certified at 140,000 Kgs. In 200Kg. Graduations

Anti-creep devices included on live rail/Load cells

Loadcells/Sensors are hermetically sealed for environmental protection

**Menu Driven Operation** 

**Remote Sensing Excitation Circuitry** 

**High Resolution Analog to Digital Converter** 