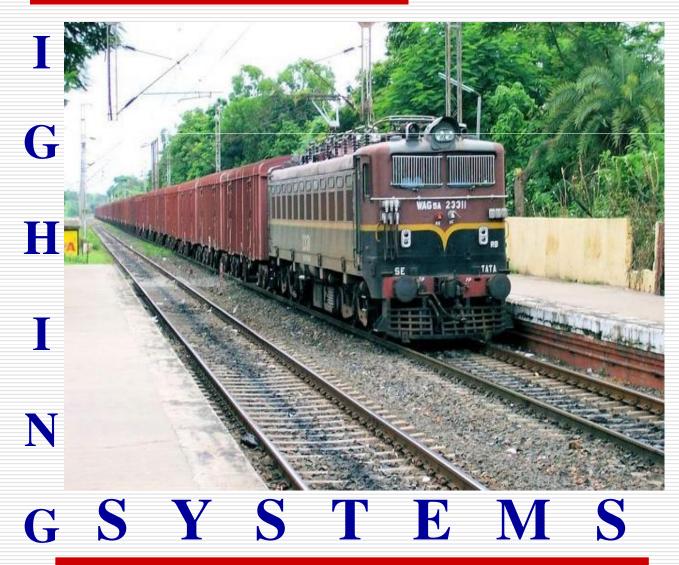

# **DIGITAL**

W

IN-MOTION WEIGHING SYSTEM MODEL MW 2500

E

Winner of National Award for Quality & Entrepreneurship

## MW 2500

Modular design of scale allows weighing of a wide range of rail cars

Scale can be installed either above ground (rail bonded sensor)

Gross capacity is certified at 140,000 Kgs. In 200Kg. Graduations